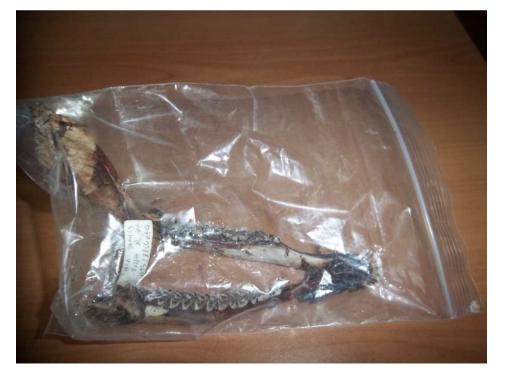

- Active monitoring
- Cameratraping,
- Boxtraping,
- Radio tracking,
- Transect tracking,
- Kill tracking,
- Identification of:
- Dead animals (causes),
- Kills (who killed, who consumed),
- Killed (shoot, overrun, poisoned)
- Passive monitoring (chance observations)
- Direct observation,
- Tracks,
- Material (scat, hairs etc.)

### Forming **Activities** Reporting **Materials** • Kit for collecting materials (sampling): tweezers, paper envelops, plastic zip bags,

- all kind of containers, blade.

• GPS device