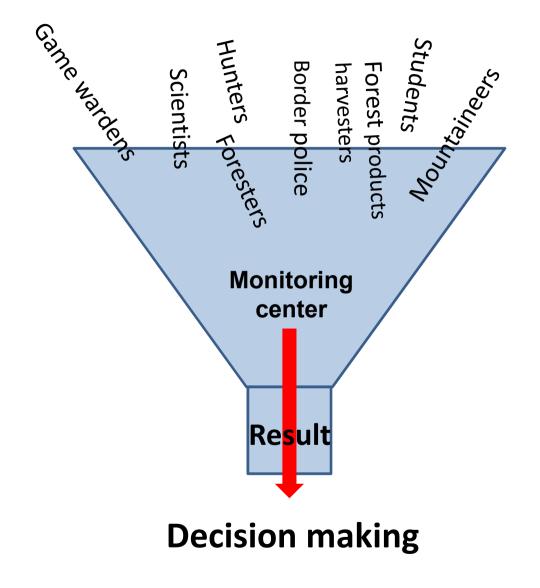

# Establishing a monitoring network

## Gjorge Ivanov MES, PPNEA Balkan Lynx Recovery Program

| Forming | Activities                                                                                                   | Reporting                                                                              | Materials |
|---------|--------------------------------------------------------------------------------------------------------------|----------------------------------------------------------------------------------------|-----------|
|         | Official                                                                                                     | Volunteer                                                                              |           |
|         | <ol> <li>Scientific</li> <li>Biologists</li> <li>Vets</li> <li>Trained team</li> <li>Game wardens</li> </ol> | -Hunters<br>-Lumberjacks<br>-Non timber forest<br>products harvesters<br>-Mountaineers |           |
|         | -Foresters<br>-Border police                                                                                 | -Students<br>-Local people                                                             |           |

| Forming | Activities | Reporting | Materials |
|---------|------------|-----------|-----------|
|---------|------------|-----------|-----------|

• Whom to report?

(hierarchy, decision makers, stakeholders, partners, medias, general public etc)

- What to report?
- How and how? frequent to report? (interval, standardized forms and templates).

Overview of the contribution of monitoring network.