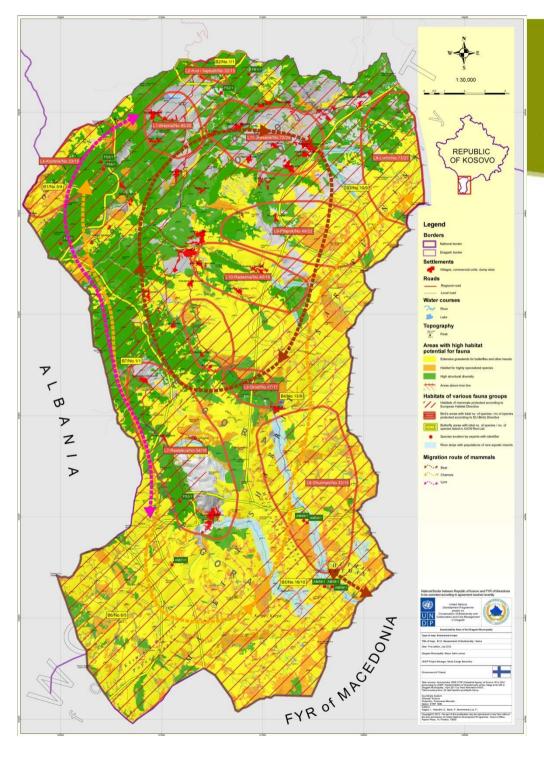

Mapping of biodiversity in Dragash Municipality 2010 - 2013

# Conservation of Biodiversity and Sustainable Land Use Management in Dragash

- Desk review
- Field research
- Questionnaire