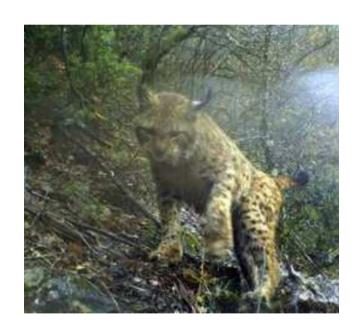

#### **Areas with Balkan Lynx populations in Kosovo:**

- Sharr Mountains
- Bjeshkët e Nemuna
- Koritnik
- Pashtrik