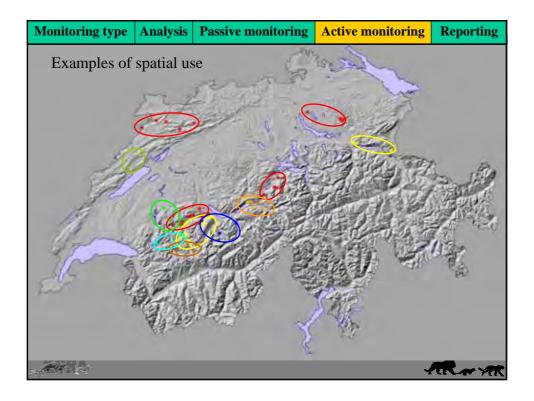

| 1-2             | 3                |
| IV Central CH East              | 0                 | 0               | 0                |
| V Grisons                       | 2                 | 0               | 0                |
| VI North-western CH Alpes       | 18-21 (+6 juv.)   | 17-20 (+1 juv). | 18-19 (+10 juv.) |
| VII Valais                      | 0                 | 0               | (1 juv.)         |
| VIII Ticino                     | 0                 | 0               | 0                |
| Total                           | 24-28 (+8 juv.)   | 27-32 (+5 juv.) | 26-27 (+11 juv.) |
|                                 |                   |                 |                  |
| KARA-                           |                   |                 | Aller A          |