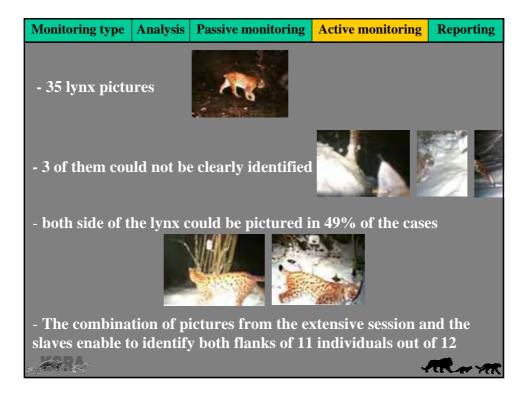

| Analysis Analysis               | Passive monitorin | g Active monit  | toring Reporting |
|---------------------------------|-------------------|-----------------|------------------|
| Minimum number of lynx pictured |                   |                 |                  |
| Compartiment                    | 2002              | 2003            | 2004             |
| I Jura                          | 4-5 (+2 juv.)     | 5 (+4 juv.)     | 4                |
| II North-eastern CH             | 0                 | 4               | 1                |
| III Central CH West             | 0                 | 1-2             | 3                |
| IV Central CH East              | 0                 | 0               | 0                |
| V Grisons                       | 2                 | 0               | 0                |
| VI North-western CH Alpes       | 18-21 (+6 juv.)   | 17-20 (+1 juv). | 18-19 (+10 juv.) |
| VII Valais                      | 0                 | 0               | (1 juv.)         |
| VIII Ticino                     | 0                 | 0               | 0                |
| Total                           | 24-28 (+8 juv.)   | 27-32 (+5 juv.) | 26-27 (+11 juv.) |
|                                 |                   |                 |                  |
| KARA-                           |                   |                 | Aller A          |