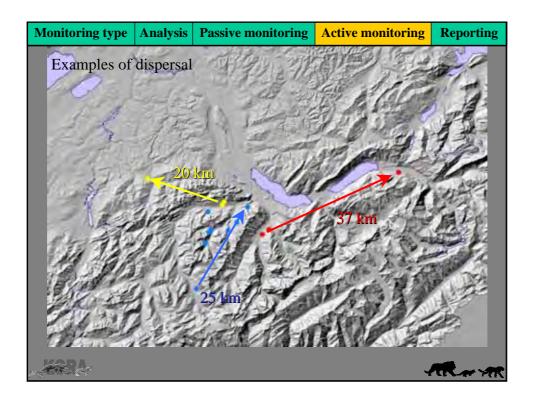

| 1-2             | 3                |
| IV Central CH East              | 0                 | 0               | 0                |
| V Grisons                       | 2                 | 0               | 0                |
| VI North-western CH Alpes       | 18-21 (+6 juv.)   | 17-20 (+1 juv). | 18-19 (+10 juv.) |
| VII Valais                      | 0                 | 0               | (1 juv.)         |
| VIII Ticino                     | 0                 | 0               | 0                |
| Total                           | 24-28 (+8 juv.)   | 27-32 (+5 juv.) | 26-27 (+11 juv.) |
|                                 |                   |                 |                  |
| KARA-                           |                   |                 | Aller A          |