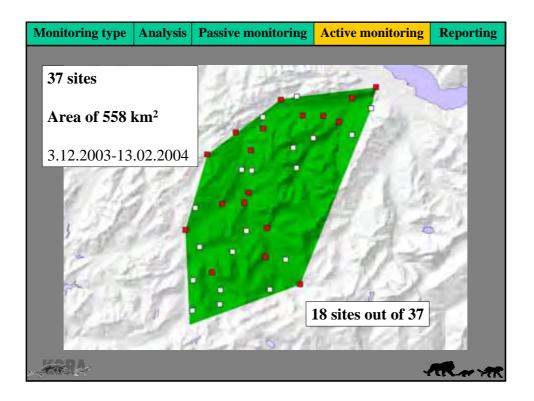

| 1-2             | 3                |
| IV Central CH East              | 0                 | 0               | 0                |
| V Grisons                       | 2                 | 0               | 0                |
| VI North-western CH Alpes       | 18-21 (+6 juv.)   | 17-20 (+1 juv). | 18-19 (+10 juv.) |
| VII Valais                      | 0                 | 0               | (1 juv.)         |
| VIII Ticino                     | 0                 | 0               | 0                |
| Total                           | 24-28 (+8 juv.)   | 27-32 (+5 juv.) | 26-27 (+11 juv.) |
|                                 |                   |                 |                  |
| KARA-                           |                   |                 | Aller A          |