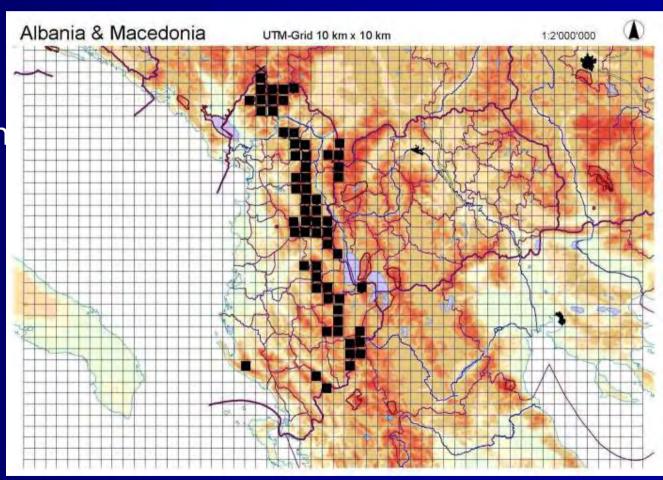

## Lynx Distribution (before 1950)

Distribution range: about 6000 sqkm Estimated population about 60 individuals

- Northern Albania
- Northeast
- Central North
- Central South
- Southeast
- Southwest