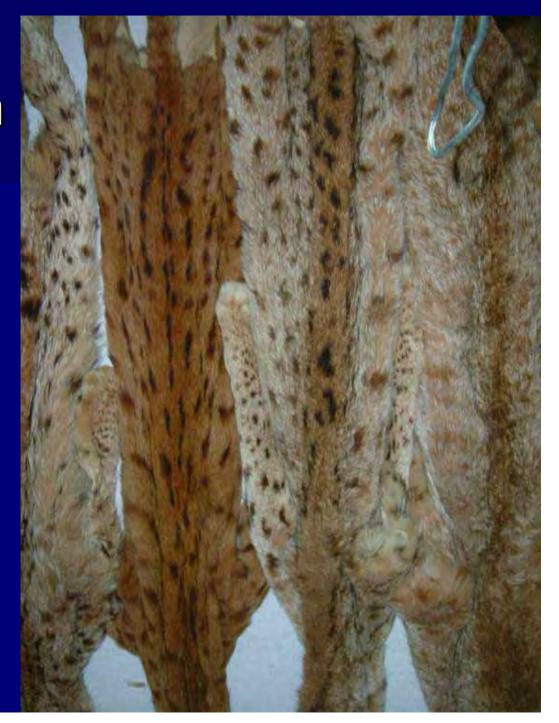

#### Lynx in Albania

MAVROVO, Macedonia 15 November, 2005

Ferdinand Bego, Mammalogist. TU- Museum of Natural Sciences Haki Zoto-GDFP, Game specialist Spase Shumka, PPNEA

#### Lynx coloration



## Lynx Distribution (before 1950)

Distribution range: about 6000 sqkm Estimated population about 60 individuals

- Northern Albania
- Northeast
- Central North
- Central South
- Southeast
- Southwest



# Lynx Distribution (at present)

Distribution range: about 3000 sqkm Estimated population about 25 individuals

- Northern Albania
- Central North
- Central South
- Southeast



## Lynx habitats









#### Livadhi harushes-Vermosh





#### Vermosh



## Lepushe-Vermosh



### Thethi NP



#### Valbona NP



## Liqeni Zi-Bulqize



#### Liqeni Zi-Martanesh



#### Bize-Martanesh