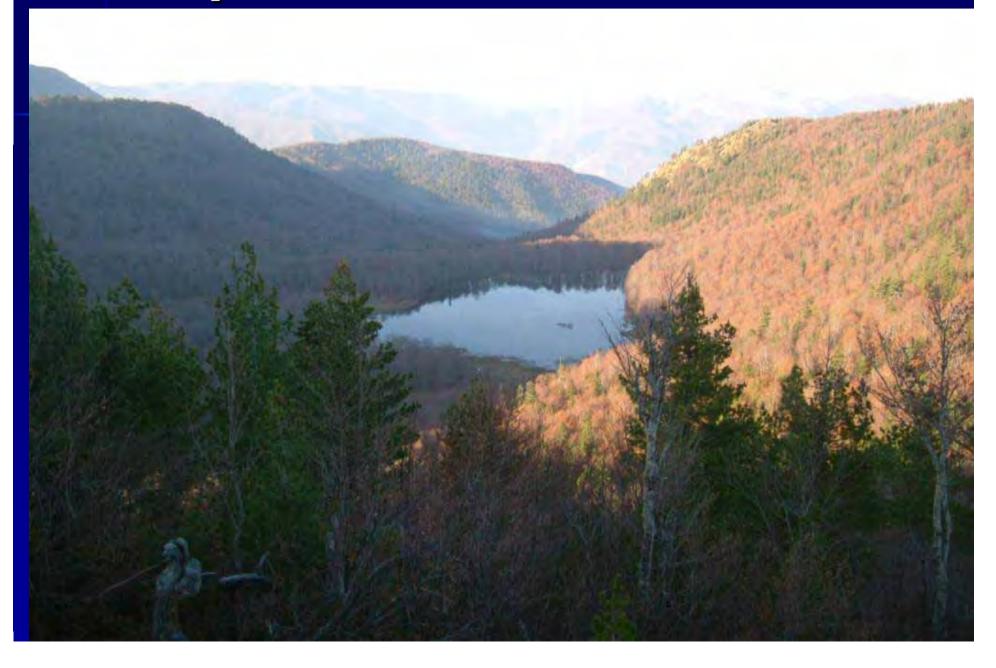

#### Lynx in Albania

MAVROVO, Macedonia 15 November, 2005

Ferdinand Bego, Mammalogist. TU- Museum of Natural Sciences Haki Zoto-GDFP, Game specialist Spase Shumka, PPNEA

#### Lynx coloration



## Lynx Distribution (before 1950)

Distribution range: about 6000 sqkm Estimated population about 60 individuals

- Northern Albania
- Northeast
- Central North
- Central South
- Southeast
- Southwest



# Lynx Distribution (at present)

Distribution range: about 3000 sqkm Estimated population about 25 individuals

- Northern Albania
- Central North
- Central South
- Southeast



## Lynx habitats









#### Livadhi harushes-Vermosh





#### Vermosh



## Lepushe-Vermosh



### Thethi NP



#### Valbona NP



## Liqeni Zi-Bulqize



#### Liqeni Zi-Martanesh



#### Bize-Martanesh