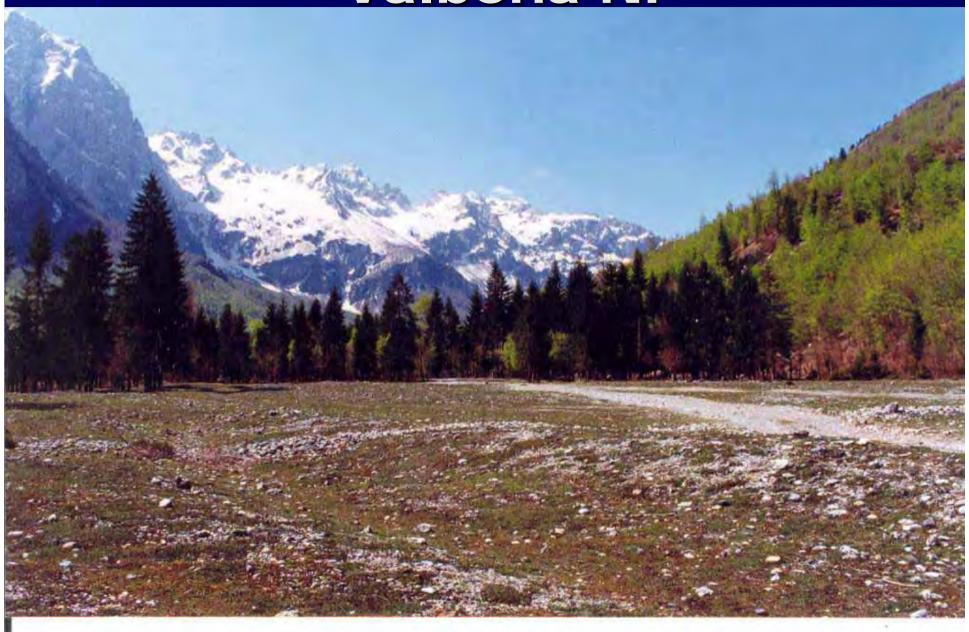

#### Lynx in Albania

MAVROVO, Macedonia 15 November, 2005

Ferdinand Bego, Mammalogist. TU- Museum of Natural Sciences Haki Zoto-GDFP, Game specialist Spase Shumka, PPNEA

#### Lynx coloration



## Lynx Distribution (before 1950)

Distribution range: about 6000 sqkm Estimated population about 60 individuals

- Northern Albania
- Northeast
- Central North
- Central South
- Southeast
- Southwest



# Lynx Distribution (at present)

Distribution range: about 3000 sqkm Estimated population about 25 individuals

- Northern Albania
- Central North
- Central South
- Southeast



## Lynx habitats









#### Livadhi harushes-Vermosh





#### Vermosh



## Lepushe-Vermosh



### Thethi NP



#### Valbona NP



## Liqeni Zi-Bulqize



#### Liqeni Zi-Martanesh



#### Bize-Martanesh