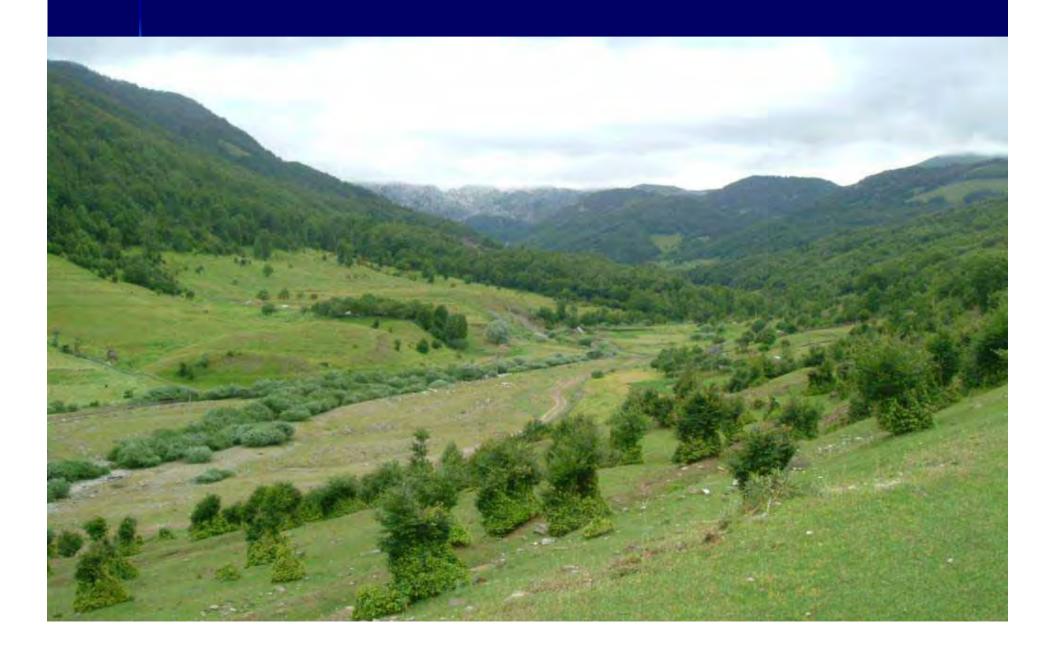

#### Lynx in Albania

MAVROVO, Macedonia 15 November, 2005

Ferdinand Bego, Mammalogist. TU- Museum of Natural Sciences Haki Zoto-GDFP, Game specialist Spase Shumka, PPNEA

#### Lynx coloration



## Lynx Distribution (before 1950)

Distribution range: about 6000 sqkm Estimated population about 60 individuals

- Northern Albania
- Northeast
- Central North
- Central South
- Southeast
- Southwest



# Lynx Distribution (at present)

Distribution range: about 3000 sqkm Estimated population about 25 individuals

- Northern Albania
- Central North
- Central South
- Southeast



## Lynx habitats









#### Livadhi harushes-Vermosh





#### Vermosh



## Lepushe-Vermosh



### Thethi NP



#### Valbona NP



## Liqeni Zi-Bulqize



#### Liqeni Zi-Martanesh



#### Bize-Martanesh