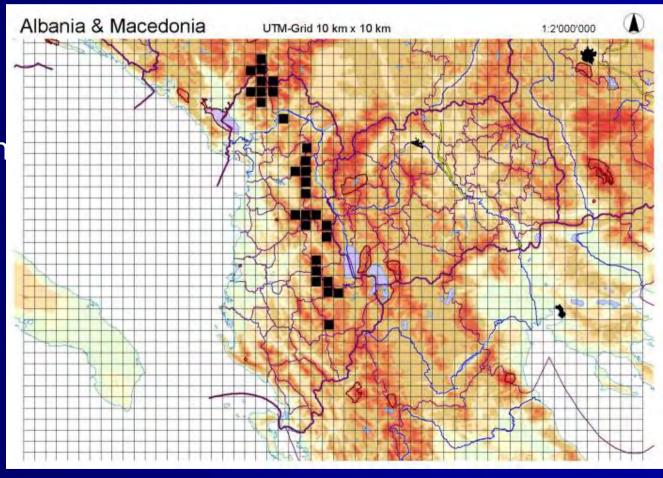

# Lynx Distribution (at present)

Distribution range: about 3000 sqkm Estimated population about 25 individuals

- Northern Albania
- Central North
- Central South
- Southeast